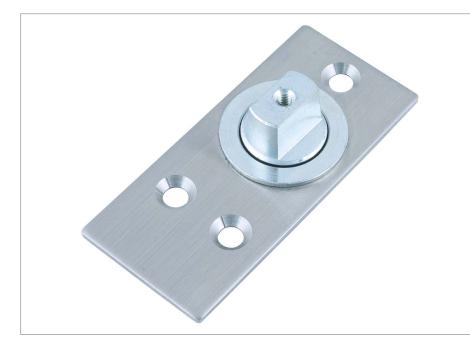

## S4700 Floor Pivot

## **Available Finishes**

**Metallic Finishes** 

- 150kg load capacity
- Compatible with Synergy strap sets
- Stainless steel base plate
- Fixed spindle
- Various spindle sizes available to special order